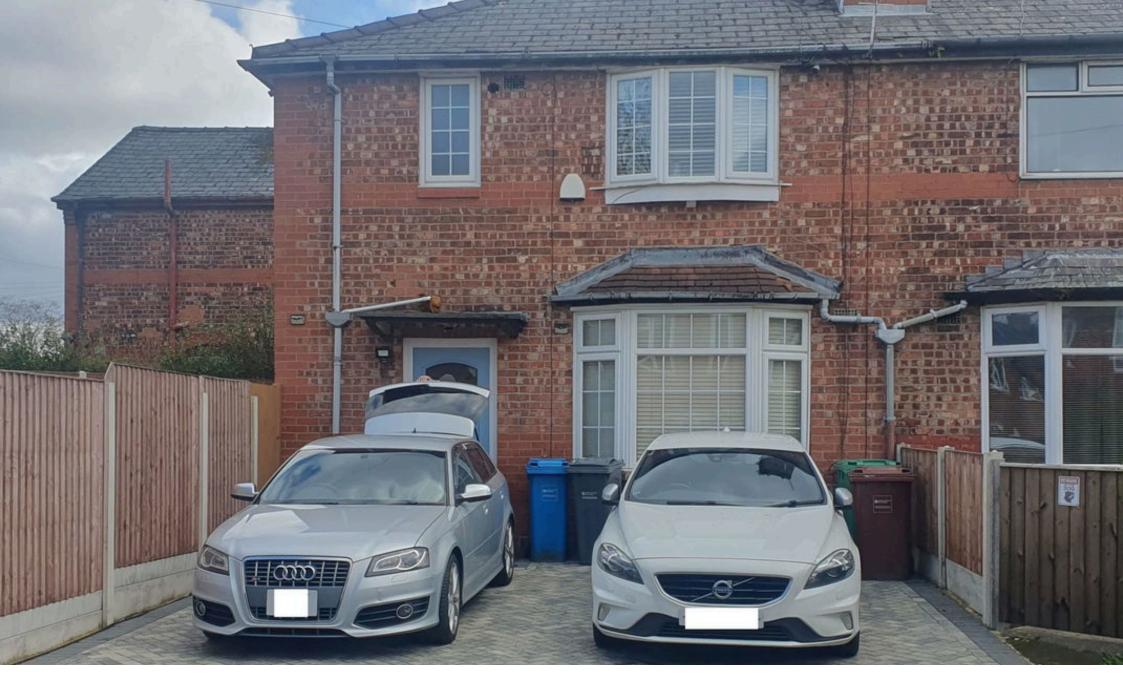

## **34 Heppleton Road, Manchester** Offers Over £220,000

- Semi Detached
- Two Reception Rooms
- Large Corner Plot
- EPC D

- Three Bedrooms
- Immaculate Presentation
- Potential to Extend (subject to planning)

**▶** 3 **▶** 1 **№** 2

Occupying a good sized plot is this three bedroom, two reception room semi-detached property presented in immaculate condition. Ideally suited to the young and growing family the property has been fully refurbished by the current owner and is ready to move straight in to. Internally the good size living space comprises, entrance hallway, lounge, separate sitting/dining room and brand new kitchen to the ground floor whilst to the first floor there are three good size bedrooms (the third bedroom having had the chimney breast removed to make it a useable bedroom) and a beautiful modern shower room with separate wc. Externally the property has a driveway to the front providing off road parking (new in 2022), a low maintenance garden to the rear and a one hundred square meter gated garden to the side which, subject to planning, would allow the new owner to extend the property.