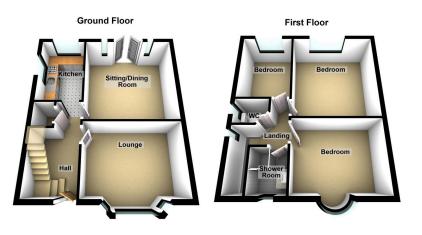

**▶** 3 **▶** 1 **№** 2

Occupying a good sized plot is this three bedroom, two reception room semi-detached property presented in immaculate condition. Ideally suited to the young and growing family the property has been fully refurbished by the current owner and is ready to move straight in to. Internally the good size living space comprises, entrance hallway, lounge, separate sitting/dining room and brand new kitchen to the ground floor whilst to the first floor there are three good size bedrooms (the third bedroom having had the chimney breast removed to make it a useable bedroom) and a beautiful modern shower room with separate wc. Externally the property has a driveway to the front providing off road parking (new in 2022), a low maintenance garden to the rear and a one hundred square meter gated garden to the side which, subject to planning, would allow the new owner to extend the property.